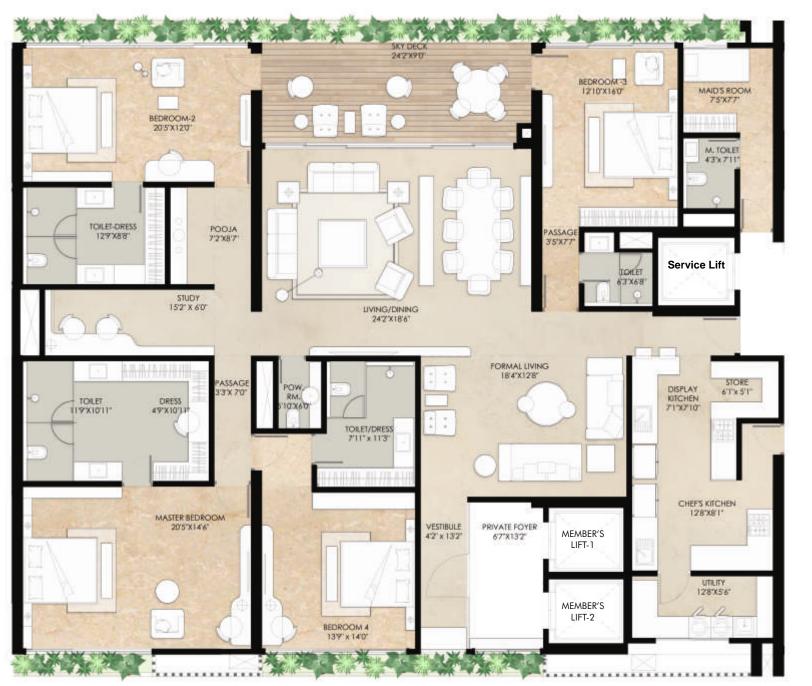

| SALON

## LIKE A CELEBRITY, YOU HAVE IT ALL!

YOGA ROOM

CONCIERGE SERVICE

HOME THEATRE



Every amenity for fitness, leisure, and recreation is at your disposal.

## TYPICAL FLOOR PLAN





D

C

B

A

#### AT VOGUE, YOU ARE THE FOCUS

Each home is meticulously crafted to match your desired lifestyle & comfort. With round-the-clock management services, your care will be the central focus.



AIM FOR
THE STARS &
REACH THE
SKY-DECK

Sip hot cocoa while enjoying great views from the Skydeck. Experience the bliss of everyday sunlight because every homeowner will have the privilege of endless views.



# FORGET THE CITY OF DREAMS, GET LOST IN DREAMY SPACES



#### 5 BHK UNIT PLAN A Block

#### 5 BHK UNIT PLAN D Block









#### 4 BHK UNIT PLAN B Block

#### 4 BHK UNIT PLAN C Block











## LIMITED-EDITION PENTHOUSES

Private Pool In Every Penthouse







## IT'S TIME TO LIVE LIKE A TRUE CELEBRITY

Living at Iscon Vogue is more than just a status symbol; it's an investment in a timeless living. It's a kind of sophistication which can only be found between glamorous lives of some notable celebrities. The attention to detail carefully crafted lifestyle amenities are something like never before. So, come to Iscon Vogue and Live Like A Celebrity.

## THE ICONIC LEGACY OF ISCON GROUP

Iscon Group, Gujarat's most Trusted Real Estate Developer is renowned for its diverse repertoire of architectural expertise, its inherent streak of innovation, superior quality, time-conscious planning & execution of projects and highly evolved skill in property management.

Over the years,