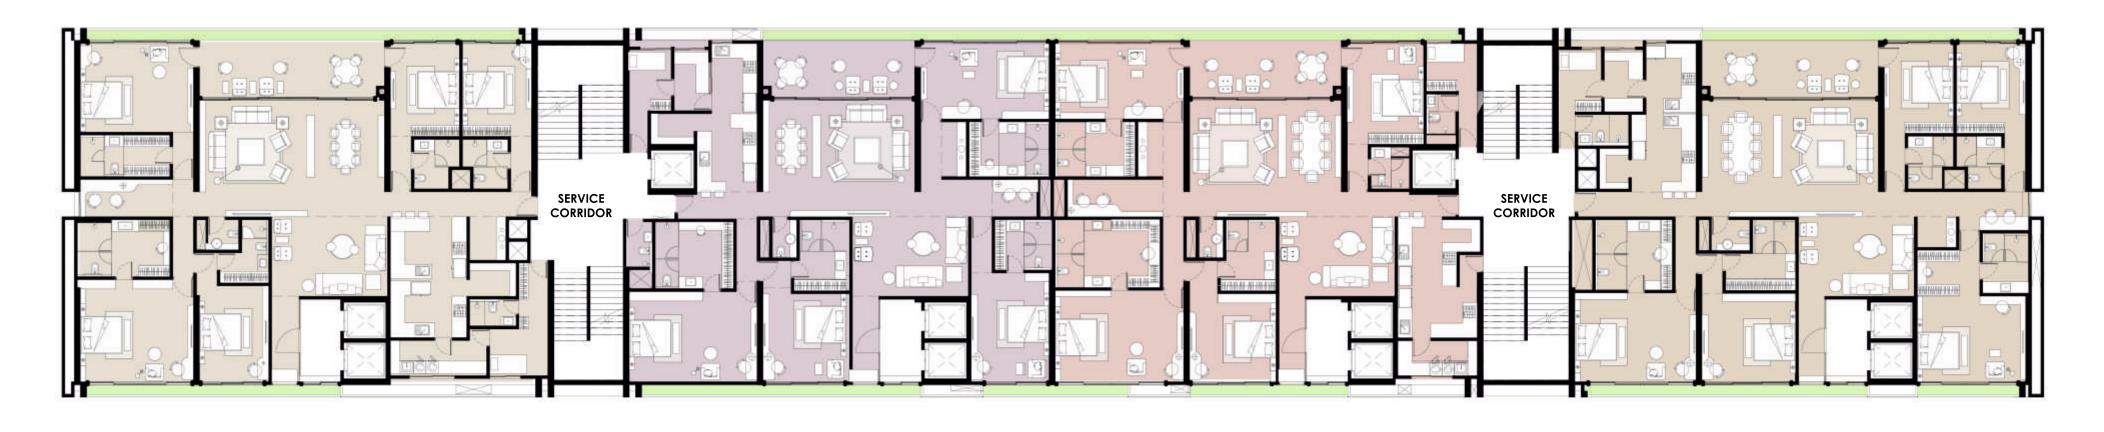

ment.

HOMES RESERVED FOR

STAR FAMILIES





## VASTU-COMPLIANT HOMES FOR A BRIGHT FUTURE



With smart-card access to private elevators and a spacious entrance lobby, every resident will feel like a celebrity here.



#### CLUBHOUSE FLOOR PLAN





## AT VOGUE, YOUR LIFESTYLE WILL SET THE TRENDS

Imagine having a 5-star wellness spa service, crystal clear pools and a theatre just a step away. At ISCON VOGUE, you get VIP access to the exclusive clubhouse. Come, experience extravagant amenities & a star-like treatment.











5-STAR WELLNESS SERVICES, FOR THE CELEBRITY IN YOU

SPA | STEAM | SAUNA | SALON

## LIKE A CELEBRITY, YOU HAVE IT ALL!

YOGA ROOM

CONCIERGE SERVICE

HOME THEATRE



Every amenity for fitness, leisure, and recreation is at your disposal.

## TYPICAL FLOOR PLAN





D

C

B

A

#### AT VOGUE, YOU ARE THE FOCUS

Each home is meticulously crafted to match your desired lifestyle & comfort. With round-the-clock management services, your care will be the central focus.



AIM FOR
THE STARS &
REACH THE
SKY-DECK

Sip hot cocoa while enjoying great views from the Skydeck. Experience the bliss of everyday sunlight because every homeowner will have the privilege of endless views.



# FORGET THE CITY OF DREAMS, GET LOST IN DREAMY SPACES



#### 5 BHK UNIT PLAN A Block

#### 5 BHK UNIT PLAN D Block









#### 4 BHK UNIT PLAN B Block

#### 4 BHK UNIT PLAN C Block











## LIMITED-EDITION PENTHOUSES

Private Pool In Every Penthouse







## IT'S TIME TO LIVE LIKE A TRUE CELEBRITY

Living at Iscon Vogue is more than just a status symbol; it's an investme