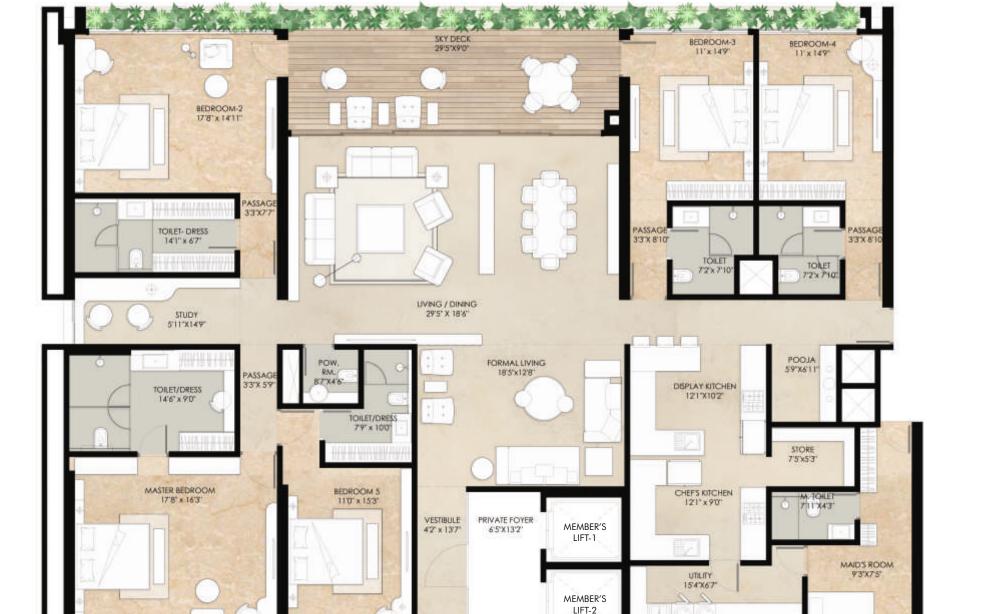

R WELLNESS SERVICES, FOR THE CELEBRITY IN YOU

SPA | STEAM | SAUNA | SALON

## LIKE A CELEBRITY, YOU HAVE IT ALL!

YOGA ROOM

CONCIERGE SERVICE

HOME THEATRE



Every amenity for fitness, leisure, and recreation is at your disposal.

## TYPICAL FLOOR PLAN





D

C

B

A

#### AT VOGUE, YOU ARE THE FOCUS

Each home is meticulously crafted to match your desired lifestyle & comfort. With round-the-clock management services, your care will be the central focus.



AIM FOR
THE STARS &
REACH THE
SKY-DECK

Sip hot cocoa while enjoying great views from the Skydeck. Experience the bliss of everyday sunlight because every homeowner will have the privilege of endless views.



# FORGET THE CITY OF DREAMS, GET LOST IN DREAMY SPACES



#### 5 BHK UNIT PLAN A Block

#### 5 BHK UNIT PLAN D Block









#### 4 BHK UNIT PLAN B Block

#### 4 BHK UNIT PLAN C Block











## LIMITED-EDITION PENTHOUSES

Private Pool In Every Penthouse







## IT'S TIME TO LIVE LIKE A TRUE CELEBRITY

Living at Iscon Vogue is more than just a status symbol; it's an investment in a timeless living. It's a kind of sophistication which can only be found between glamorous lives of some notable celebrities. The attention to detail carefully crafted lifestyle amenities are something like never before. So, come to Iscon Vogue and Live Like A Celebrity.

## THE ICONIC LEGACY OF ISCON GROUP

Iscon Group, Gujarat's most Trusted Real Estate Developer is renowned for its diverse repertoire of architectural expertise, its inherent streak of innovation, superior quality, time-conscious planning & execution of projects