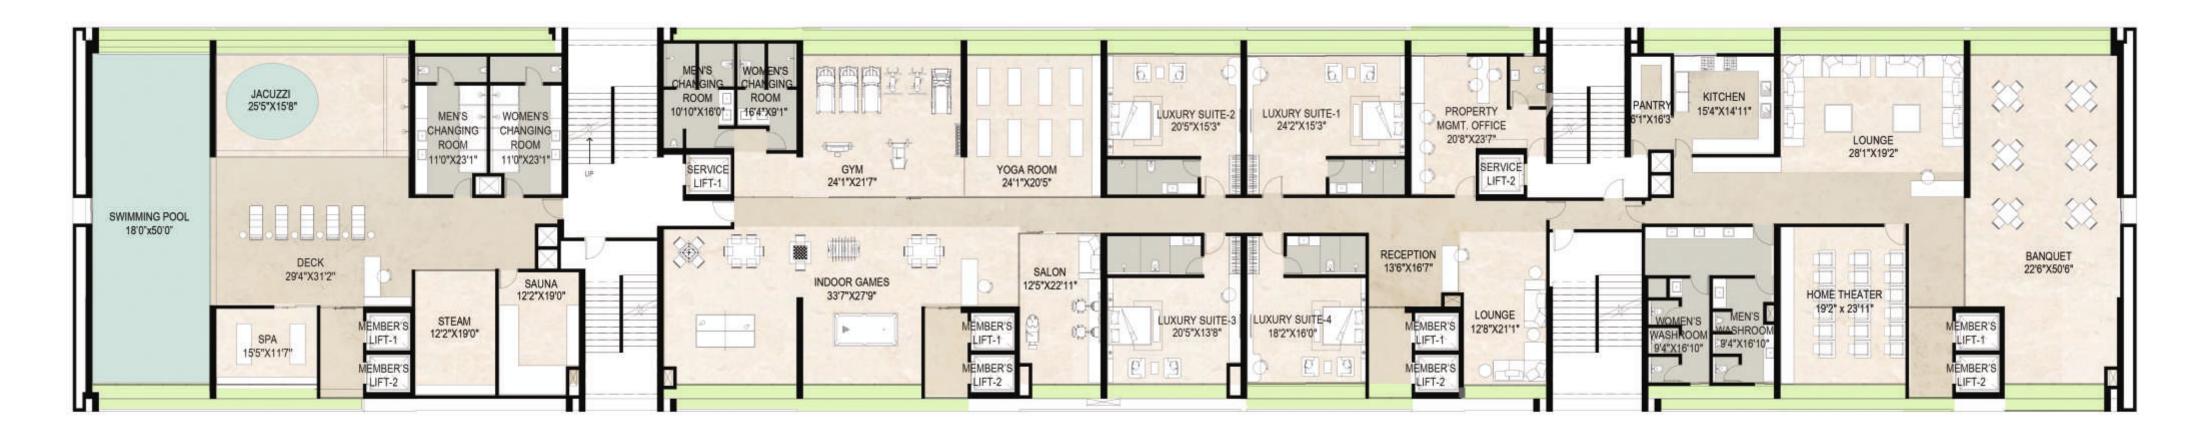

#### CLUBHOUSE FLOOR PLAN

## AT VOGUE, YOUR LIFESTYLE WILL SET THE TRENDS

Imagine having a 5-star wellness spa service, crystal clear pools and a theatre just a step away. At ISCON VOGUE, you get VIP access to the exclusive clubhouse. Come, experience extravagant amenities & a star-like treatment.

5-STAR WELLNESS SERVICES, FOR THE CELEBRITY IN YOU

SPA | STEAM | SAUNA | SALON

## LIKE A CELEBRITY, YOU HAVE IT ALL!

YOGA ROOM

CONCIERGE SERVICE

HOME THEATRE

Every amenity for fitness, leisure, and recreation is at your disposal.

#### AT VOGUE, YOU ARE THE FOCUS

Each home is meticulously crafted to match your desired lifestyle & comfort. With round-the-clock management services, your care will be the central focus.

AIM FOR
THE STARS &
REACH THE
SKY-DECK